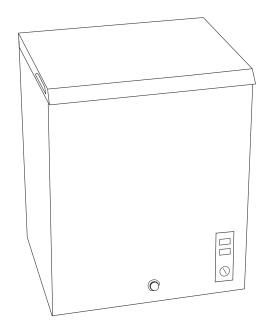

#### المبرد السريع

(يراجع إلى الصورة 1)

المثلاجة مفتاح البيرد السريع (باللون البربقالي), يمكن يقوم بالتبرد السريع عندما يخزن الاطعمة بالكمية الكثيرة, ضغط مفتاح التبرد السريع, الضاغط سيعمل باستمرار, بعد وصول الى درجة الحرارة المقدرة, يجب عزل وظيفة التبرد السريع

#### **Fast Freeze**

(see fig. #1)

Your freezer is equipped with a Fast Freeze switch (orange switch), which will allow you to quickly freeze food when you have added a lot of food at one time. Flip the orange Fast Freeze switch on and the compressor will run continuously. Turn off the Fast Freeze feature once food has reached desired temperature.

#### Food Storage Basket

(seefig. # 1)

 Your freezer has 1 or 2 removable basket. It allows you to store food more accessably or you can remove it if not needed.

fig. # 1

#### سلة الاطعمة

(يراجع الى الصورة 1)

للثلاجة سلتين قابل النقل, اسهل لوضع و أخذ الاطعملة يمكن اخراجها فى الحاجة

الرسم 1